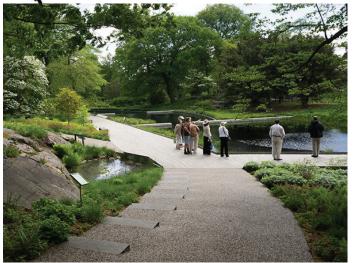

inflame my heart with love, inspire my will with courage, enrich my life with service. Pardon what I have been, sanctify what I am, and order what I shall be. Amen! -Author Unknown

Thank you to our dear Pat Mazzucca who guided our Rosary Altar Society trip to the New York Botanical Gardens. She provided insightful commentary on the beauty and history of the famous gardens and coordinated a tasty lunch for our attendees. This was truly wonderful day spent appreciating God's creations.